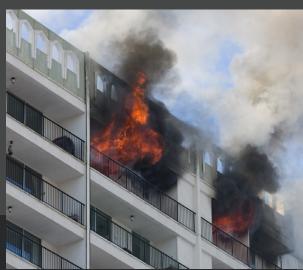

## **COMPREHENSIVE SERVICES**

Cotton's comprehensive services include fire, water and smoke restoration, turnkey construction, environmental remediation, certified roofing solutions, capital improvement projects, ADA compliance, and many more. Cotton's 24-hour emergency response also guarantees that urgent situations receive immediate expert attention.

## **SERVICES INCLUDE**

- 24-hour emergency service
- Rapid response & mobilization
- Water damage restoration
- I Fire damage restoration
- Mold remediation
- Asbestos abatement
- Catastrophe management
- Pre-construction consulting
- I Project management