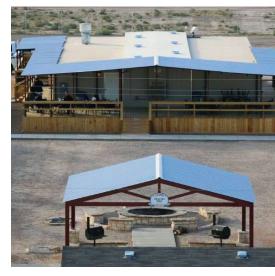

Proximity access cards for room and facility access and meal tracking

Outdoor pavilion, fire pit, basketball court and grilling area

On-site laundry facility; wash and fold service available

Multiple parking areas within close proximity of the facilities