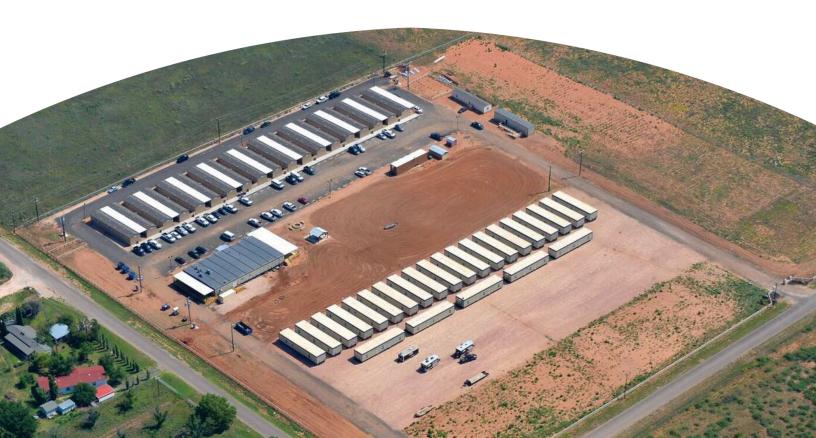

## LODGE AMENITIES ONEODG

Cotton Logistics' upcoming OneLodge facility in Pecos is conveniently located within the city limits - located near retail centers, restaurants, gas stations, and other businesses. It is also convenient in proximity to many operating sites, reducing drive time for our clients' workforce in the area. This 160-bed lodge can be scaled up in size and additional facilities added as our clients' needs dictate.

160 bed workforce housing community

Gated entry/exit to the property with controlled supervision

On-site management office with 24-Hour camp manager and security

Customizable room configurations to meet the needs of your workforce