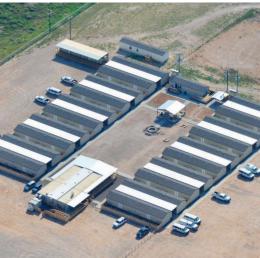

## LODGE AMENITIES ONEODG

Cotton Logistics' upcoming OneLodge facility in Pecos is conveniently located within the city limits - located near retail centers, restaurants, gas stations, and other businesses. It is also convenient in proximity to many operating sites, reducing drive time for our clients' workforce in the area. This 160-bed lodge can be scaled up in size and additional facilities added as our clients' needs dictate.

160 bed workforce housing community

Gated entry/exit to the property with controlled supervision

On-site management office with 24-Hour camp manager and security

Customizable room configurations to meet the needs of your workforce