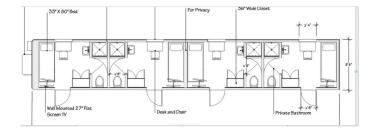

### **4 UNIT VIP CABIN**

- 4 SINGLE OCCUPANCY CABINS
- 70 SQ. FT. PER CABIN
- TWIN BED 33 X 80 (EXTRA LONG)
- **PILLOW TOP MATTRESS**
- HIGH QUALITY LINENS
- RED OAK ARMOIRE AND DESK
- UNDER BED DRAWERS
- PRIVATE BATHROOM W/ SHOWER
- 29" FLAT SCREEN TV WITH DVD
- INDIVIDUAL TEMPERATURE CONTROL
- INSULATED STEEL DOORS, PRIVATE ENTRANCE
- **KEYLESS ENTRY**
- FREE WIFI
- INSULATIONS: R40 (CEILING) R30 (WALLS) R40 (FLOORS)

## **6 UNIT CRAFT WORKER CABIN**

- 6 SINGLE OCCUPANCY CABINS
- 50 SQ. FT. PER CABIN
- TWIN BED 33 X 80 (EXTRA LONG)
- PILLOW TOP MATTRESS
- HIGH QUALITY LINENS
- RED OAK ARMOIRE AND DESK
- UNDER BED DRAWERS
- WALL MOUNTED SINK
- SHARED SHOWER AND TOILET
- 29" FLAT SCREEN TV WITH DVD
- INDIVIDUAL TEMPERATURE CONTROL
- INSULATED STEEL DOORS. PRIVATE ENTRANCE
- **KEYLESS ENTRY**
- FREE WIFI
- INSULATIONS: R40 (CEILING) R30 (WALLS) R40 (FLOORS)