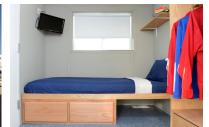

### **4 UNIT VIP CABIN**

- 4 SINGLE OCCUPANCY CABINS
- 70 SQ. FT. PER CABIN
- TWIN BED 33 X 80 (EXTRA LONG)
- **PILLOW TOP MATTRESS**
- HIGH QUALITY LINENS
- RED OAK ARMOIRE AND DESK
- UNDER BED DRAWERS
- PRIVATE BATHROOM W/ SHOWER
- 29" FLAT SCREEN TV WITH DVD
- INDIVIDUAL TEMPERATURE CONTROL
- INSULATED STEEL DOORS, PRIVATE ENTRANCE
- **KEYLESS ENTRY**
- FREE WIFI
- INSULATIONS: R40 (CEILING) R30 (WALLS) R40 (FLOORS)

## **6 UNIT CRAFT WORKER CABIN**

- 6 SINGLE OCCUPANCY CABINS
- 50 SQ. FT. PER CABIN
- TWIN BED 33 X 80 (EXTRA LONG)
- PILLOW TOP MATTRESS
- HIGH QUALITY LINENS
- RED OAK ARMOIRE AND DESK
- UNDER BED DRAWERS
- WALL MOUNTED SINK
- SHARED SHOWER AND TOILET
- 29" FLAT SCREEN TV WITH DVD
- INDIVIDUAL TEMPERATURE CONTROL
- INSULATED STEEL DOORS. PRIVATE ENTRANCE
- **KEYLESS ENTRY**
- FREE WIFI
- INSULATIONS: R40 (CEILING) R30 (WALLS) R40 (FLOORS)