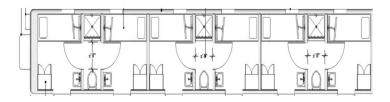

## **6 UNIT CRAFT WORKER CABIN**

- 6 SINGLE OCCUPANCY CABINS
- 50 SQ. FT. PER CABIN
- TWIN BED 33 X 80 (EXTRA LONG)
- PILLOW TOP MATTRESS
- HIGH QUALITY LINENS
- RED OAK ARMOIRE AND DESK
- UNDER BED DRAWERS
- WALL MOUNTED SINK
- SHARED SHOWER AND TOILET
- 29" FLAT SCREEN TV WITH DVD
- INDIVIDUAL TEMPERATURE CONTROL
- INSULATED STEEL DOORS. PRIVATE ENTRANCE
- **KEYLESS ENTRY**
- FREE WIFI
- INSULATIONS: R40 (CEILING) R30 (WALLS) R40 (FLOORS)