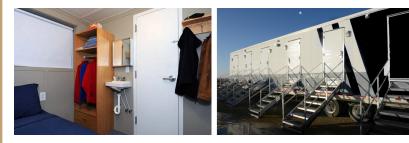

### **4 UNIT VIP CABIN**

- 4 SINGLE OCCUPANCY CABINS
- 70 SQ. FT. PER CABIN
- TWIN BED 33 X 80 (EXTRA LONG)
- **PILLOW TOP MATTRESS**
- HIGH QUALITY LINENS
- RED OAK ARMOIRE AND DESK
- UNDER BED DRAWERS
- PRIVATE BATHROOM W/ SHOWER
- 29" FLAT SCREEN TV WITH DVD
- INDIVIDUAL TEMPERATURE CONTROL
- INSULATED STEEL DOORS, PRIVATE ENTRANCE
- **KEYLESS ENTRY**
- FREE WIFI
- INSULATIONS: R40 (CEILING) R30 (WALLS) R40 (FLOORS)

## **6 UNIT CRAFT WORKER CABIN**

- 6 SINGLE OCCUPANCY CABINS
- 50 SQ. FT. PER CABIN
- TWIN BED 33 X 80 (EXTRA LONG)
- PILLOW TOP MATTRESS
- HIGH QUALITY LINENS
- RED OAK ARMOIRE AND DESK
- UNDER BED DRAWERS
- WALL MOUNTED SINK
- SHARED SHOWER AND TOILET
- 29" FLAT SCREEN TV WITH DVD
- INDIVIDUAL TEMPERATURE CONTROL
- INSULATED STEEL DOORS. PRIVATE ENTRANCE
- **KEYLESS ENTRY**
- FREE WIFI
- INSULATIONS: R40 (CEILING) R30 (WALLS) R40 (FLOORS)