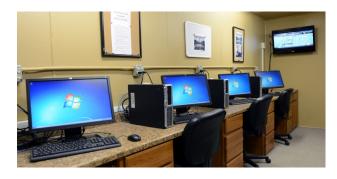

#### **BUSINESS CENTER**

- 2 8'X8' OFFICES
- FILING CABINETS
- COPIER AND FAX MACHINE
- HARDWIRED CAT 5 PORTS
- 8 PERSONNEL WORK STATIONS WITH DESK TOP COMPUTERS
- RESTROOM
- GALLEY AREA,
- 1.2 METER SATELITE DISH
- MECHANICAL CLOSET FOR COMMUNICATION RACK